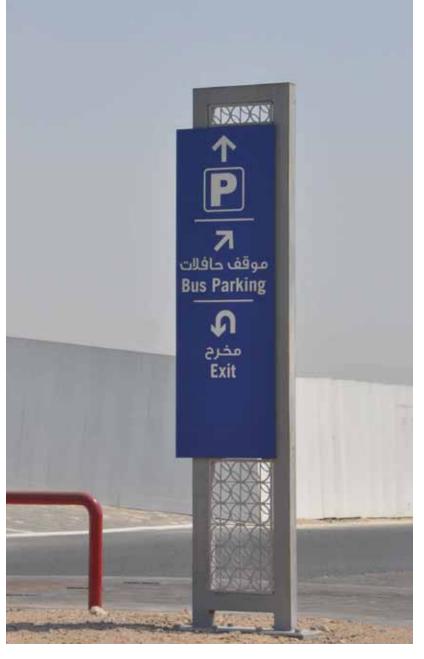

## THE SOUK - CENTRAL MARKET ABU DHABI

The Souk - Central Market

The Souk - Central Market

The Souk - Central Market

TAJ Mall

TAJ Mall

**UPTOWN** - Mirdif

**UPTOWN** - Mirdif