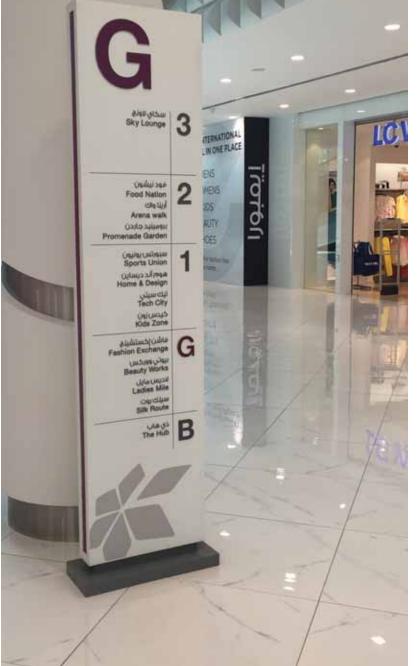

## The avenues Kuwait

CLIENT'S NAME: ALSHAYA SIGN CONSULTANT: ENTRO MAIN CONTRACTOR: KEO PROJECT MANAGED BY: KEO

The Old Town - Emaar U.A.E

Burj Khalifa- The Old Town