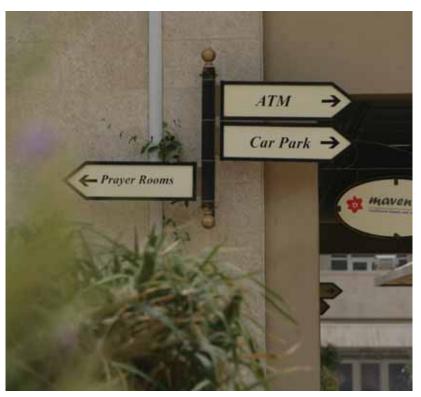

## THE SOUK - CENTRAL MARKET ABU DHABI

The Souk - Central Market

The Souk - Central Market

The Souk - Central Market

TAJ Mall

TAJ Mall

**UPTOWN** - Mirdif

**UPTOWN** - Mirdif

**UPTOWN - Mirdif** 