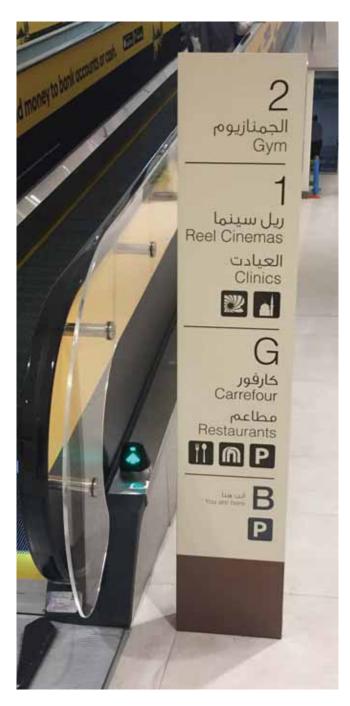

## SPRINGS SOUK

## THE SOUK - CENTRAL MARKET ABU DHABI

The Souk - Central Market

The Souk - Central Market

The Souk - Central Market

TAJ Mall

TAJ Mall

**UPTOWN** - Mirdif

**UPTOWN** - Mirdif