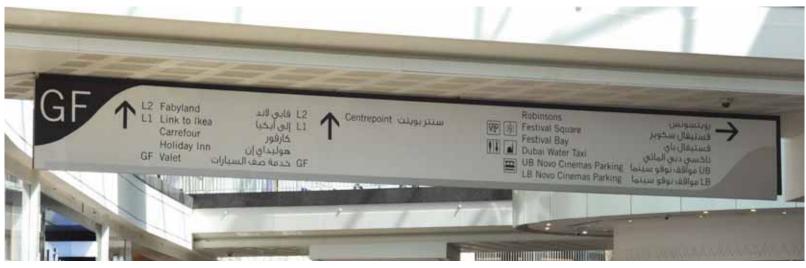

## SPRINGS SOUK

## THE SOUK - CENTRAL MARKET ABU DHABI

The Souk - Central Market

The Souk - Central Market

The Souk - Central Market

TAJ Mall

TAJ Mall

**UPTOWN** - Mirdif

**UPTOWN** - Mirdif