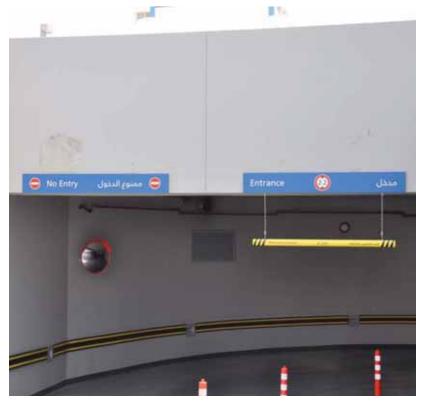

Al Khaimah











Waldorf Astoria - Ras Al Khaimah

















Waldorf Astoria - Ras Al Khaimah

# DoubleTree - Marjan











DoubleTree - Marjan Island









## IBN Battuta Gate

































































# InterContinental Dubai Marina













InterContinental Dubai Marina

















#### DoubleTree - Al Barsha







Double Tree - Barsha









# Other Hotels









Sheraton- Mall of the Emirates Hotel, Dubai









Sheraton - Jumeirah Beach Resort







Sofitel - Dubai Jumeirah Beach

























Millennium - Kurdistan













Malls

















































## SPRINGS SOUK

































































































































## THE SOUK - CENTRAL MARKET ABU DHABI











The Souk - Central Market









The Souk - Central Market











The Souk - Central Market











































TAJ Mall

















TAJ Mall















**UPTOWN** - Mirdif









**UPTOWN** - Mirdif









**UPTOWN - Mirdif** 



## Mall Projects







IBIN Battuta Mall U.A.E CONTRACTOR:











## The avenues Kuwait

CLIENT'S NAME: ALSHAYA SIGN CONSULTANT: ENTRO MAIN CONTRACTOR: KEO PROJECT MANAGED BY: KEO













The Old Town - Emaar U.A.E





Burj Khalifa- The Old Town

# Corporate & Retail\_

### TECOM

By producing, installing and maintaining most of the high-quality signboards of the Information and Communications Technology (ICT) organizations situated in