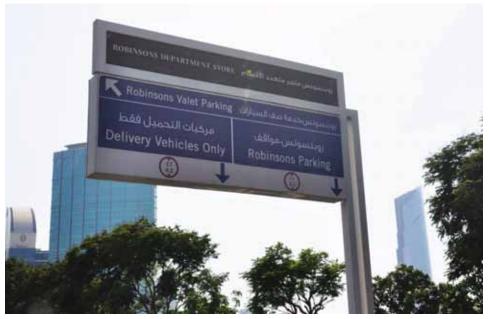

## THE SOUK - CENTRAL MARKET ABU DHABI

The Souk - Central Market

The Souk - Central Market

The Souk - Central Market

TAJ Mall

TAJ Mall

**UPTOWN** - Mirdif

**UPTOWN** - Mirdif