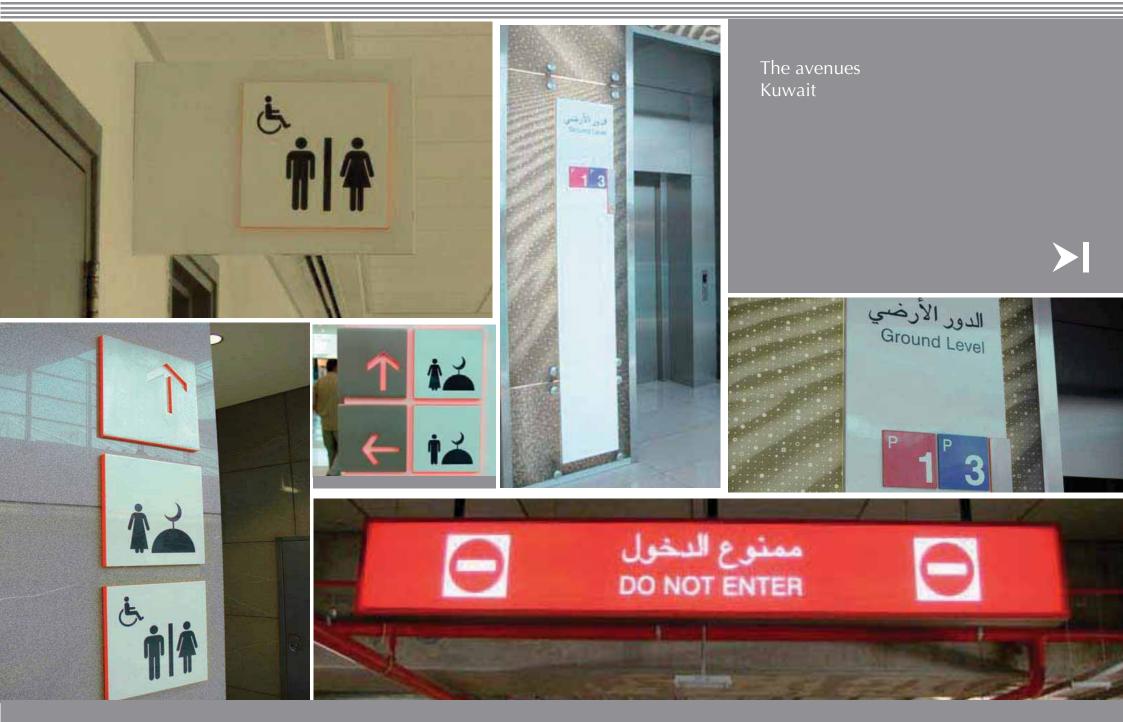

## The avenues Kuwait

CLIENT'S NAME: ALSHAYA SIGN CONSULTANT: ENTRO MAIN CONTRACTOR: KEO PROJECT MANAGED BY: KEO

The Old Town - Emaar U.A.E

Burj Khalifa- The Old Town